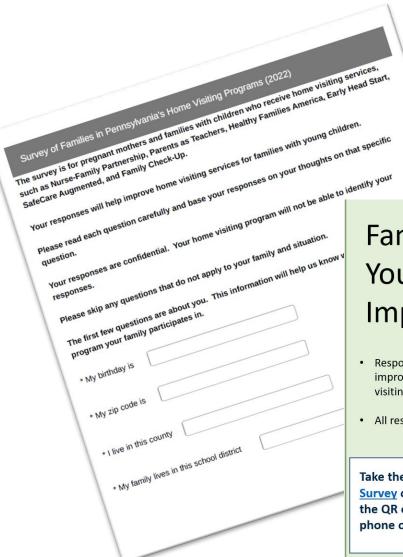

#### Families -Your Voice is Important!

- Responses will be used to improve Pennsylvania's home visiting services.
- · All responses are confidential.

Take the Family
Survey or use
the QR on your
phone or tablet.