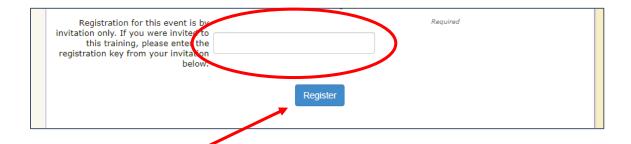

11. Click on the Register button, and you're done! You will receive an email confirming your registration.