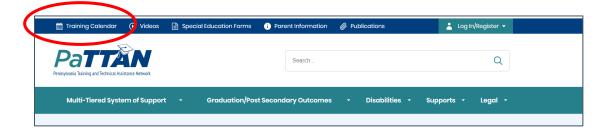

3. Click the **Training Calendar** button on the top left of the page.

4. Use the arrows to scroll the calendar forward to March. Click on the conference title on March 23, 2020.

5. Click on the **Register Now** button.