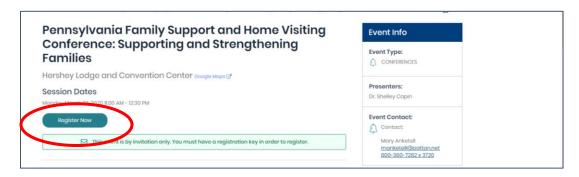

3. Click the **Training Calendar** button on the top left of the page.

4. Use the arrows to scroll the calendar forward to March. Click on the conference title on March 23, 2020.

5. Click on the **Register Now** button.