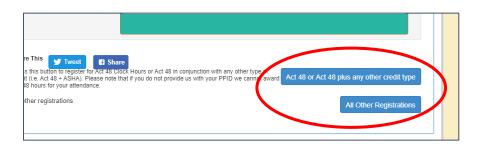

8. Once you have entered all your breakout sessions, **click one of the blue boxes** at the bottom right of the page. Choose the box that corresponds with your inservice credits.

- 9. Make sure that all your information is complete on the Conference Registration Form.
  - o If you do not have a PPID (for licensed teachers ONLY) enter 0000000
  - o If you are not part of an IU enter NA (it may tell you no in red but ignore that warning)
  - Double check that if the name of your program is accurate.
- 10. Enter the **conference code** on the bottom of the Conference Registration Form. Talk to your program administrator if you don't have the code.