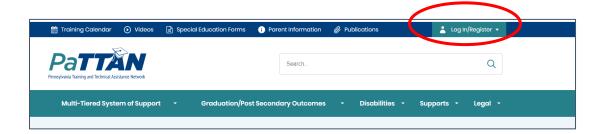

## Registration Hints for the Pennsylvania Family Support and Home Visiting Conference

- 1. Go to the conference registration site: www.pattan.net.
  - Please make sure that you have the conference code! You'll need it to register for the conference. Check with your program administrator for the code.
- 2. Click on the **Log in/Register button** in the top right corner of the page.
  - Log in or create an account if you do not have one.
  - o If the name of your program is not listed in the drop down, chose "Other" & then type in your program name.

3. Click the **Training Calendar** button on the top left of the page.

4. Use the arrows to scroll the calendar forward to March. Click on the conference title on March 23, 2020.

5. Click on the **Register Now** button.