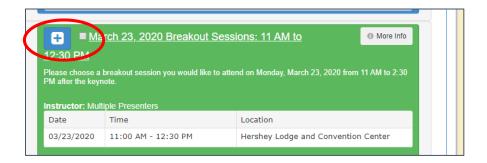

- 6. Choose the type of inservice credit.
  - Act 48 credits are only for teachers who have a Pennsylvania teaching certificate.
  - For nursing and social work credits, choose No Credit. You will register for these credits the day of the conference.
- 7. Choose a breakout session at each time period. **Click on the blue + sign** to see all the options. You must chooses one session from each session time slot.