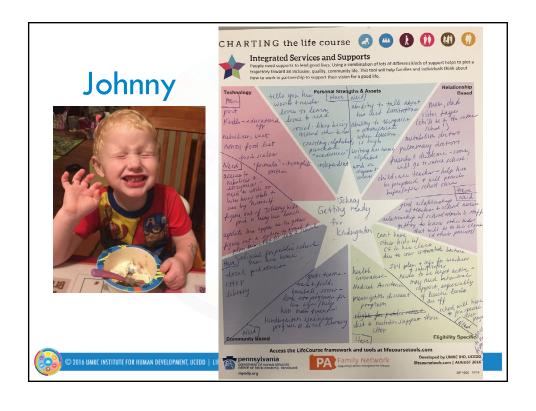

#### LifeCourse in Action

- Prepare for IFSP/IEP meetings
- · Problem Solving
- Working on self-directing or self-determination skills
- · Exploration & Planning