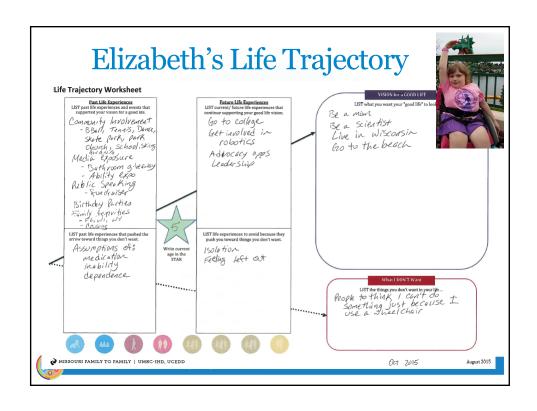

Life Trajectory, Experiences and Life Stages

#### Vision for a Good Life

The future is not something we enter. The future is something that we create. And creating that future requires us to make choices and decisions that begin with a dream.

-Leonard L. Sweet