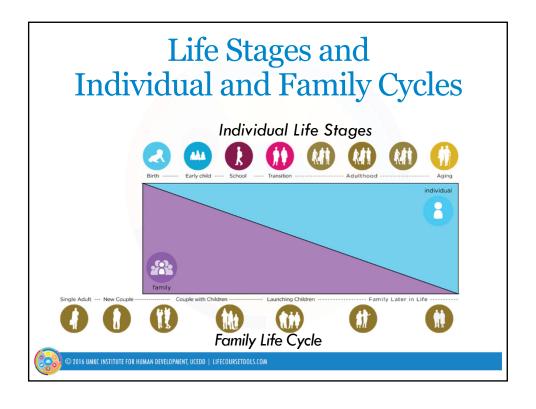

## What is the LifeCourse Framework?

- A Framework developed to help people,
  children and families of all abilities
- Any age or stage of life develop a vision for a good life













#### Expectations (Erik Carter)

- Expectations of professionals and parents are the strongest predictor of post-school outcomes
- « Kids exposed to high expectations
  - ⋆ 5x more likely to have paid community job in adulthood
  - \* 15x more likely to have a paid job
- Expectations shape experiences
- Experiences shape the future











Life Trajectory, Experiences and Life Stages



#### Vision for a Good Life



The future is not something we enter. The future is something that we create. And creating that future requires us to make choices and decisions that begin with a dream.

-Leonard L. Sweet

© 2016 UMKC INSTITUTE FOR HUMAN DEVELOPMENT, UCEDD | LIFECOURSETOOLS.COM

#### "Good Life for All"



The Individual will achieve self-determination, interdependence, productivity, integration, and inclusion in all facets of community life



Families will be supported in ways that maximize their capacity, strengths, and unique abilities to best nurture, love, and support all individual members to achieve their goals



















# We all use a variety of supports in our daily lives!

- Relationships
- Technology