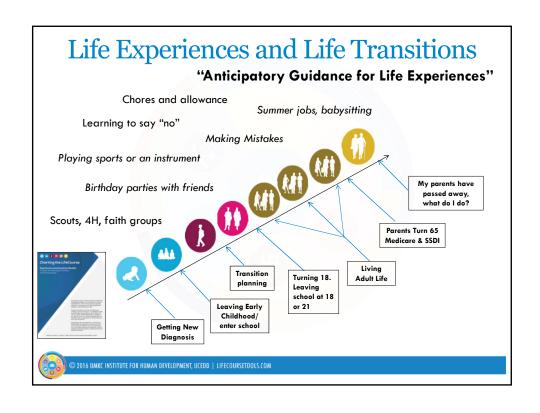

#### Expectations (Erik Carter)

- Expectations of professionals and parents are the strongest predictor of post-school outcomes
- « Kids exposed to high expectations
  - ⋆ 5x more likely to have paid community job in adulthood
  - \* 15x more likely to have a paid job
- Expectations shape experiences
- Experiences shape the future

Life Trajectory, Experiences and Life Stages