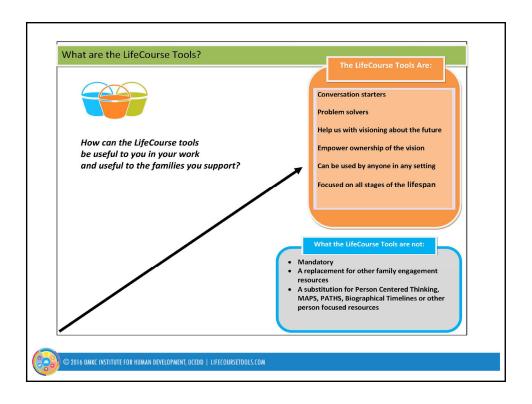

## What is the LifeCourse Framework?

- A Framework developed to help people,
  children and families of all abilities
- Any age or stage of life develop a vision for a good life

# We all use a variety of supports in our daily lives!

- Relationships
- Technology
- Community
- Personal assets and strengths
- Eligibility based supports and services

#### LifeCourse in Action

- Prepare for IFSP/IEP meetings
- · Problem Solving
- Working on self-directing or self-determination skills
- · Exploration & Planning