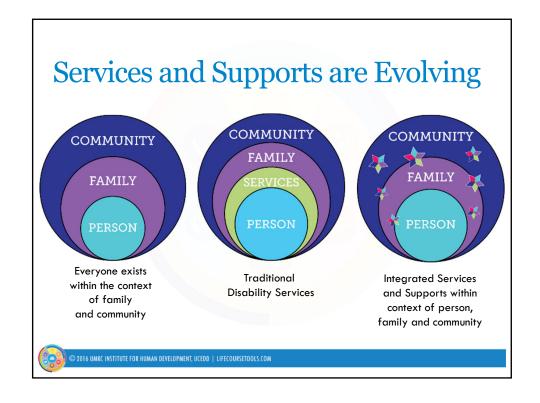

#### "Good Life for All"

The Individual will achieve self-determination, interdependence, productivity, integration, and inclusion in all facets of community life

Families will be supported in ways that maximize their capacity, strengths, and unique abilities to best nurture, love, and support all individual members to achieve their goals

# We all use a variety of supports in our daily lives!

- Relationships
- Technology
- Community
- Personal assets and strengths
- Eligibility based supports and services