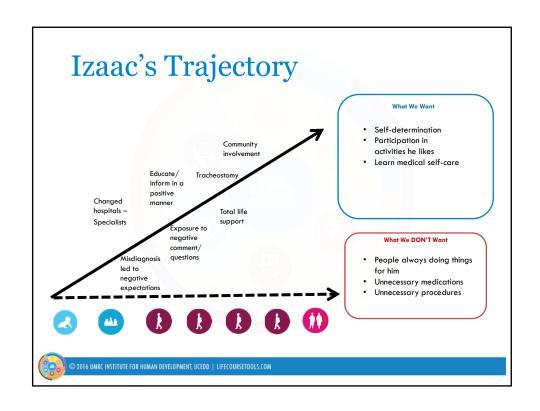

Life Trajectory, Experiences and Life Stages

### How the Story Began: Izaac

- Achondroplasia
- Severe Sleep Apnea/O2/Monitors
- Severe pneumonia/coded
- Multiple hospitalizations
- Trach/ventilator
- Delayed walking/talking