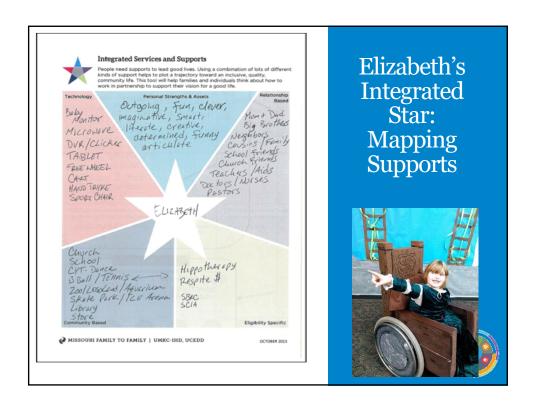

# We all use a variety of supports in our daily lives!

- Relationships
- Technology
- Community
- Personal assets and strengths
- Eligibility based supports and services